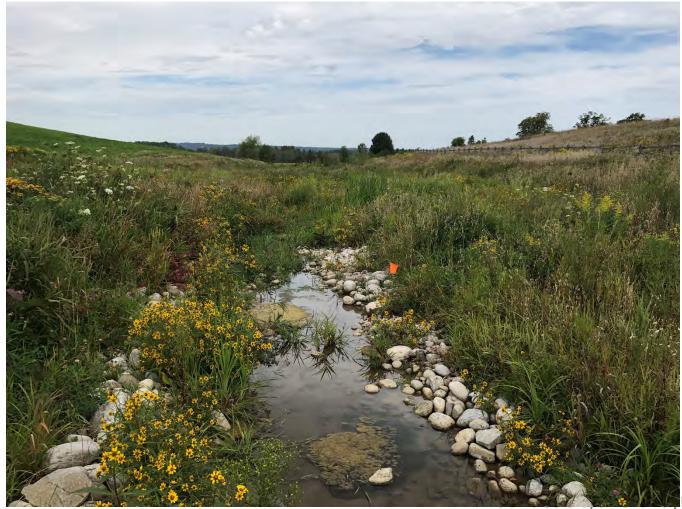

| * |



DAYLIGHT CHANNEL EAST - PROPOSED SOILS PLAN 2) DATEN

DAYLIGHT CHANNEL WEST - PROPOSED SOILS PLAN



SCALE: 1" - 40'-0"

#### Open Channel – Proposed Cross Section







# New Storm Outfalls from Neighborhood





Current example outfall from project area

Storm Outfalls from neighborhood drainage will look similar to this.





## **Example Construction Photos**











# Example Stormwater Wetland Pictures





# **Example Daylighted Channel**







ne.org

## **Example Stockpile Areas**



#### Lakeshore Park 'The Arch'

Knoxville, TN







## **Example Stockpile Areas**



#### Renaissance Park

Chattanooga, TN









#### Next Steps – Anticipated Schedule



- Complete Final Design, Permitting, and Utility Coordination
- Complete drain hydrologic modeling
- Drain Reconstruction hearing
- Anticipate bidding to start late summer/early fall

 Construction anticipated to start late fall and continue through Summer 2026

Project info will be on City Utilities Website (including this presentation after the meeting)

utilities.cityoffortwayne.org/bullerman





#### Questions



#### Kristen Buell, PE

Wet Weather Engineer
City of Fort Wayne – Utilities Engineering
427-2583
Kristen.buell@cityoffortwayne.org

#### **Hannah Allen**