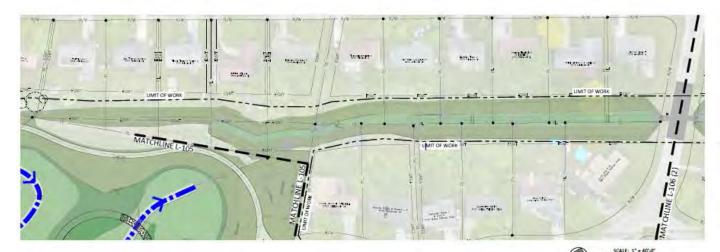

#### **Back Yard Work Limits**

DAYLIGHT CHANNEL WEST - SEEDING PLAN

SEEDING LEGEND

|        | LIMIT OF WORK                    |     |  |  |
|--------|----------------------------------|-----|--|--|
|        | LOW FLOW CHANNEL                 | 130 |  |  |
|        | BASIC WETLAND SEED MIX           |     |  |  |
|        | SHORE STABILIZATION SEED MIX     |     |  |  |
|        | LIPLAND - SIDE SLOPE MIX         |     |  |  |
| XXXXXX | PLANT SPECIES CALLOUT & QUANTITY |     |  |  |