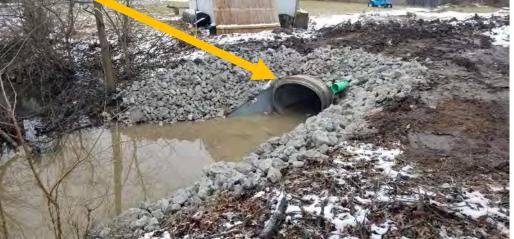

# New Storm Outfalls from Neighborhood

Current example outfall from project area

Storm Outfalls from neighborhood drainage will look similar to this.