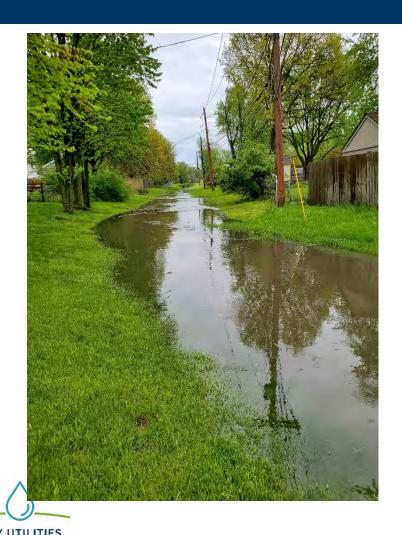

System Size



- 691 miles of storm pipe
- 74 miles of major ditches
- 20,503 inlets
- 756 catch basins
- 10,489 storm manholes
- Detention facilities
- 92 sq. miles service area









#### Clean Drains Fort Wayne 2025





#### **BE A STORM DRAINER!**



Register today and receive a FREE cleaning kit and t-shirts for you, family and friends!

ONLY RAIN IN THE DRAIN.

**CleanDrainsintheFort.org** 







#### CATCHING RAIN







Rain Gardens v

**Green Standards** 

Homeowner Solutions >

#### CatchingRainFW.org

- -Build & register your rain garden
- -Rain Garden workshop classes
- -Learn stormwater management practices



















1972- Aerial





### Stormwater System Today





### **Drainage Complaints**







*Reminder* – Call 311 to report issues

## Drainage Issues









## Drainage Issues







## **Proposed Solution**





#### In -Line Storage Wetland - Option A









### In -Line Storage Wetland - Option B









#### **Back Yard Work Limits**



DAYLIGHT CHANNEL WEST - SEEDING PLAN





SEEDING LEGEND

|        | LIMIT OF WORK                    |     |  |  |
|--------|----------------------------------|-----|--|--|
|        | LOW FLOW CHANNEL                 | 130 |  |  |
|        | BASIC WETLAND SEED MIX           |     |  |  |
|        | SHORE STABILIZATION SEED MIX     |     |  |  |
|        | LIPLAND - SIDE SLOPE MIX         |     |  |  |
| XXXXXX | PLANT SPECIES CALLOUT & QUANTITY |     |  |  |

#### SEEDING NOTES:

- 1. ALL NEW PLANT MATERIAL SHALL CONFORM TO THE MINIMUM GUIDELINES ESTABLISHED WITHIN THE AMERICAN STANDARD FOR NURSER