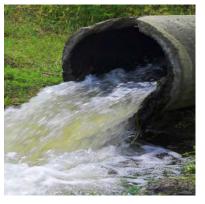

# New Storm Outfalls from Neighborhood

Current example outfall from project area

Storm Outfalls from neighborhood drainage will look similar to this.