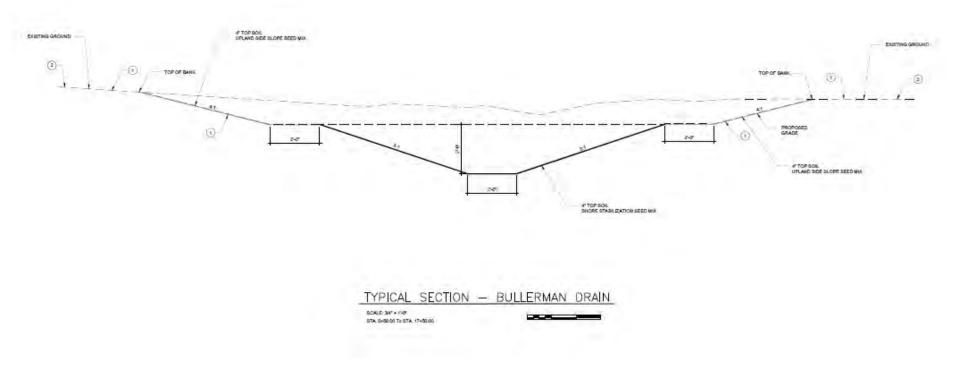

| * |



DAYLIGHT CHANNEL EAST - PROPOSED SOILS PLAN 2) DATEN

DAYLIGHT CHANNEL WEST - PROPOSED SOILS PLAN



SCALE: 1" - 40'-0"

#### Open Channel – Proposed Cross Section







# New Storm Outfalls from Neighborhood





Current example outfall from project area

Storm Outfalls from neighborhood drainage will look similar to this.





## **Example Construction Photos**











# Example Stormwater Wetland Pictures





# **Example Daylighted Channel**







ne.org

## **Example Stockpile Areas**



#### Lakeshore Park 'The Arch'

Knoxville, TN







## **Example Stockpile Areas**



#### Renaissance Park

Chattanooga, TN









#### Next Steps – Anticipated Schedule



- Complete Final Design, Permitting, and Utility Coordination
- Complete drain hydrologic modeling
- Drain Reconstruction hearing
- Anticipate bidding to start late summer/early fall

 Construction anticipated to start late fall and continue through Summer 2026

Project info will be on