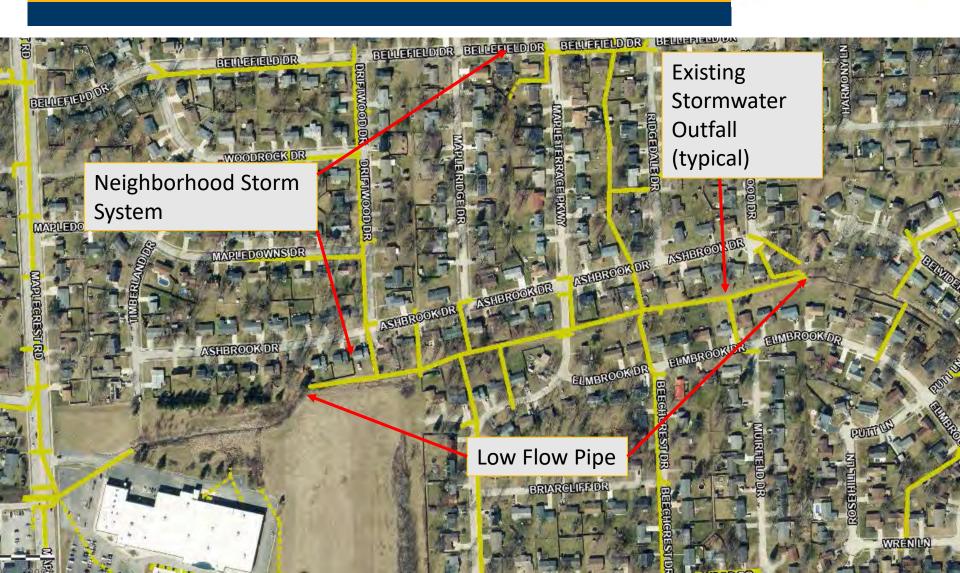

ributes to runoff
- Property Protection
- Water Quality Protection











#### 2020 Stormwater System Size



- 691 miles of storm pipe
- 74 miles of major ditches
- 20,503 inlets
- 756 catch basins
- 10,489 storm manholes
- Detention facilities
- 92 sq. miles service area









#### Clean Drains Fort Wayne 2025





#### **BE A STORM DRAINER!**



Register today and receive a FREE cleaning kit and t-shirts for you, family and friends!

ONLY RAIN IN THE DRAIN.

**CleanDrainsintheFort.org** 







#### CATCHING RAIN







Rain Gardens v

**Green Standards** 

Homeowner Solutions >

#### CatchingRainFW.org

- -Build & register your rain garden
- -Rain Garden workshop classes
- -Learn stormwater management practices



















1972- Aerial





### Stormwater System Today





### **Drainage Complaints**







*Reminder* – Call 311 to report issues

## Drainage Issues









## Drainage Issues







## **Proposed Solution**





#### In -Line Storage Wetland - Option A









### In -Line Storage Wetland - Option B









#### **Back Yard Work Limits**



DAYLIGHT CHANNEL WEST - SEEDING PLAN





SEEDING LEGEND

|        | LIMIT OF WORK                    |     |  |  |
|--------|----------------------------------|-----|--|--|
|        | LOW FLOW CHANNEL                 | 130 |  |  |
|        | BASIC WETLAND SEED MIX           |     |  |  |
|        | SHORE STABILIZATION SEED MIX     |     |  |  |
|        | LIPLAND - SIDE SLOPE MIX         |     |  |  |
| XXXXXX | PLANT SPECIES CALLOUT & QUANTITY |     |  |  |

#### SEEDING NOTES:

- 1. ALL NEW PLANT M