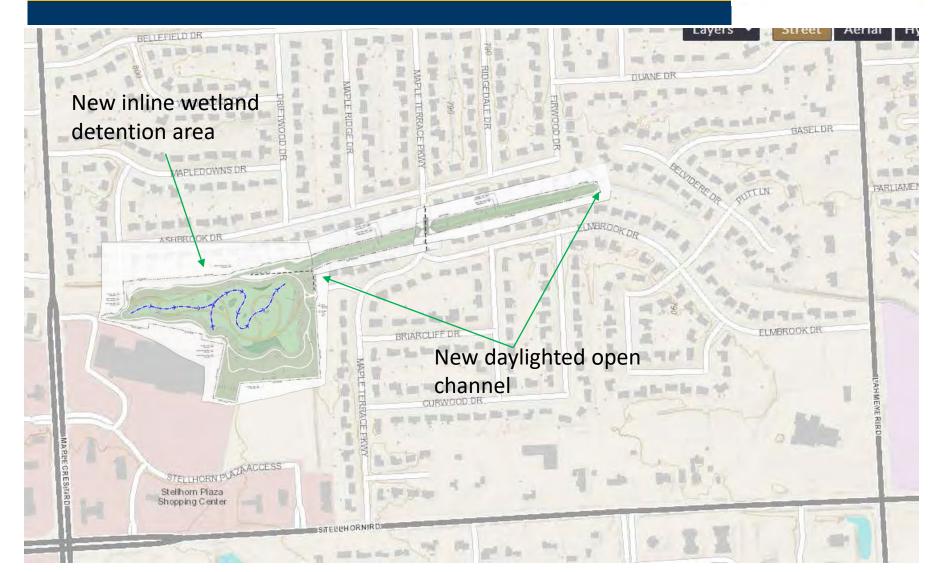

## **Proposed Solution**

#### In -Line Storage Wetland - Option A

### In -Line Storage Wetland - Option B