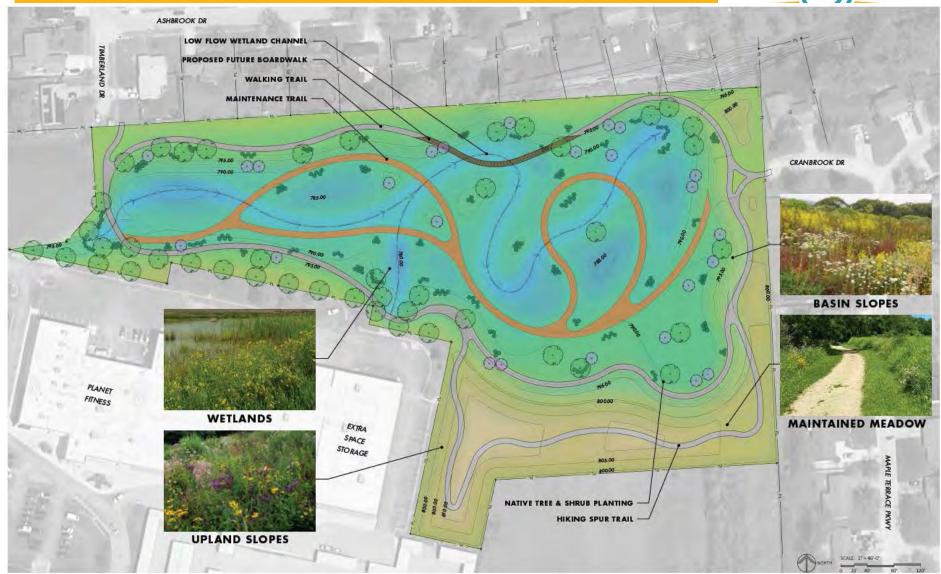

#### In -Line Storage Wetland - Option A

### In -Line Storage Wetland - Option B