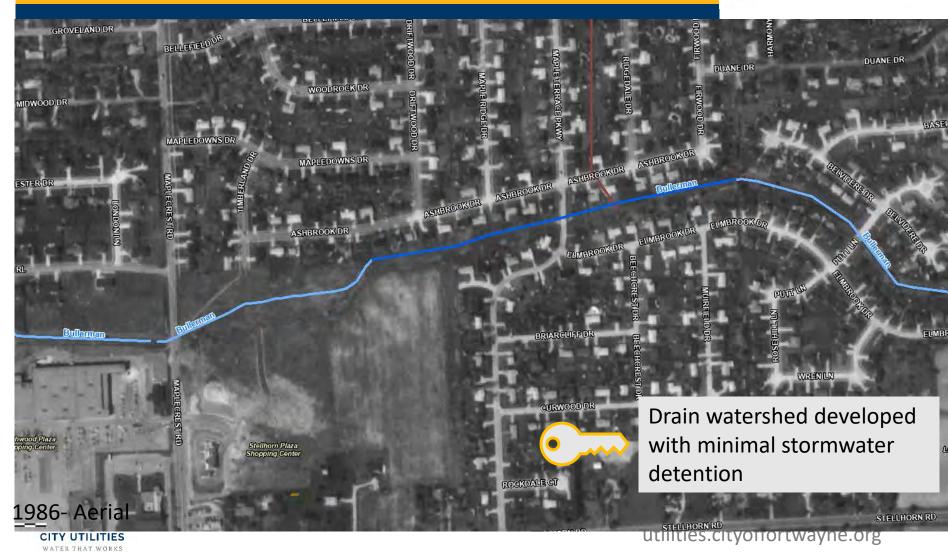

lity do?



- Every property contributes to runoff
- Property Protection
- Water Quality Protection











#### 2020 Stormwater System Size



- 691 miles of storm pipe
- 74 miles of major ditches
- 20,503 inlets
- 756 catch basins
- 10,489 storm manholes
- Detention facilities
- 92 sq. miles service area









#### Clean Drains Fort Wayne 2025





#### **BE A STORM DRAINER!**



Register today and receive a FREE cleaning kit and t-shirts for you, family and friends!

ONLY RAIN IN THE DRAIN.

**CleanDrainsintheFort.org** 







#### CATCHING RAIN







Rain Gardens v

**Green Standards** 

Homeowner Solutions >

#### CatchingRainFW.org

- -Build & register your rain garden
- -Rain Garden workshop classes
- -Learn stormwater management practices



















1972- Aerial





### Stormwater System Today





### **Drainage Complaints**







*Reminder* – Call 311 to report issues

## Drainage Issues









## Drainage Issues







## **Proposed Solution**





#### In -Line Storage Wetland - Option A









### In -Line Storage Wetland - Option B









#### **Back Yard Work Limits**



DAYLIGHT CHANNEL WEST - SEEDING PLAN





SEEDING LEGEND

|        | LIMIT OF WORK                    |     |  |  |
|--------|----------------------------------|-----|--|--|
|        | LOW FLOW CHANNEL                 | 130 |  |  |
|        | BASIC WETLAND SEED MIX           |     |  |  |
|        | SHORE STABILIZATION SEED MIX     |     |  |  |
|        | LIPLAND - SIDE SLOPE MIX         |     |  |  |
| XXXXXX | PLANT SPECIES CALLOUT & QUANTITY |     |  |  |

#### SEE