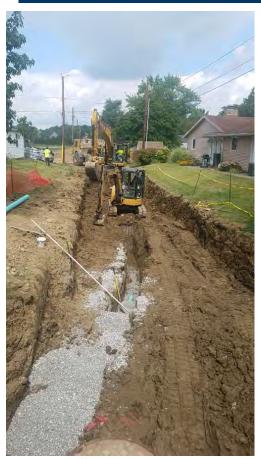

| * |



DAYLIGHT CHANNEL EAST - PROPOSED SOILS PLAN 2) DATEN

DAYLIGHT CHANNEL WEST - PROPOSED SOILS PLAN



SCALE: 1" - 40'-0"

#### Open Channel – Proposed Cross Section







# New Storm Outfalls from Neighborhood





Current example outfall from project area

Storm Outfalls from neighborhood drainage will look similar to this.





## **Example Construction Photos**











# Example Stormwater Wetland Pictures





# **Example Daylighted Channel**







ne.org

## **Example Stockpile Areas**



#### Lakeshore Park 'The Arch'

Knoxville, TN







## **Example Stockpile Areas**



#### Renaissance Park

Chattanooga, TN









#### Next Steps – Anticipated Schedule



- Complete Final Design, Permitting, and Utility Coordination
- Complete drain hydrologic modeling
- Drain Reconstruction hearing
- Anticipate bidding to start late summer/early fall

 Construction anticipated to start late fall and continue through Summer 2026

Project info will be on City Utilities Website (including this presentation after the meeting)

utilities.cityoffortwayne.org/bullerman





#### Questions



#### Kristen Buell, PE

Wet Weather Engineer
City of Fort Wayne – Ut