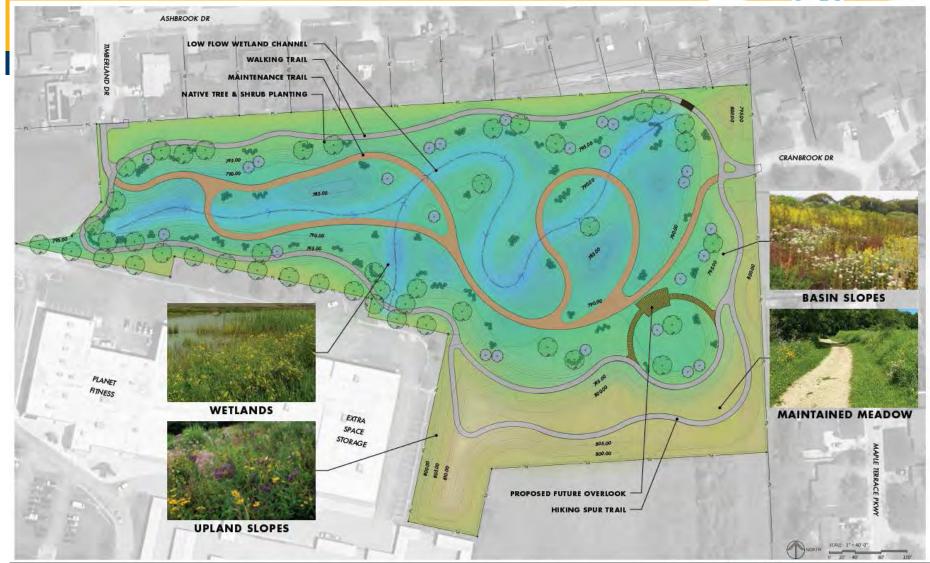

#### In -Line Storage Wetland - Option A

### In -Line Storage Wetland - Option B