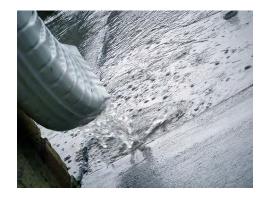

# New Storm Outfalls from Neighborhood

Current example outfall from project area

Storm Outfalls from neighborhood drainage will look similar to this.