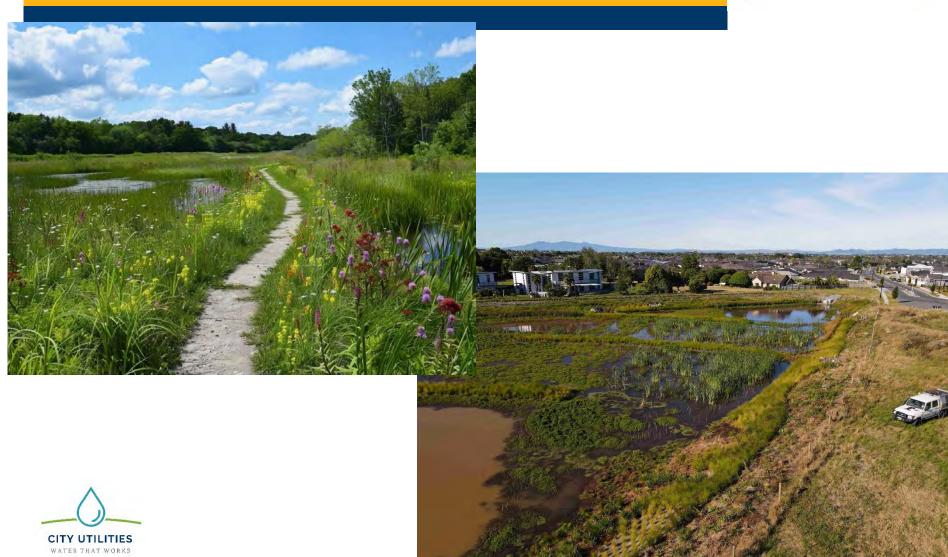

| * |



DAYLIGHT CHANNEL EAST - PROPOSED SOILS PLAN 2) DATEN

DAYLIGHT CHANNEL WEST - PROPOSED SOILS PLAN



SCALE: 1" - 40'-0"

#### Open Channel – Proposed Cross Section







# New Storm Outfalls from Neighborhood





Current example outfall from project area

Storm Outfalls from neighborhood drainage will look similar to this.





## **Example Construction Photos**











# Example Stormwater Wetland Pictures





# **Example Daylighted Channel**







ne.org

## **Example Stockpile Areas**



#### Lakeshore Park 'The Arch'

Knoxville, TN







## **Example Stockpile Areas**



#### Renaissance Park

Chattanooga, TN









#### Next Steps – Anticipated Schedule



- Complete Final Design, Permitting, and Utility Coordination
- Complete drain hydrologic modeling
- Drain Reconstruction hearing
- Anticipate bidding to start late summer/early fall

 Construction anticipated to start late fall and continue through Summer 2026

Project info will be on City Utilities Website (including this presentation after the meeting)

utilities.cityoffortwayne.org/bullerman





#### Questions



#### Kristen Buell, PE

Wet Weather Engineer
City of Fort Wayne – Utilities Engineering
427-2583
Kristen.buell@cityof