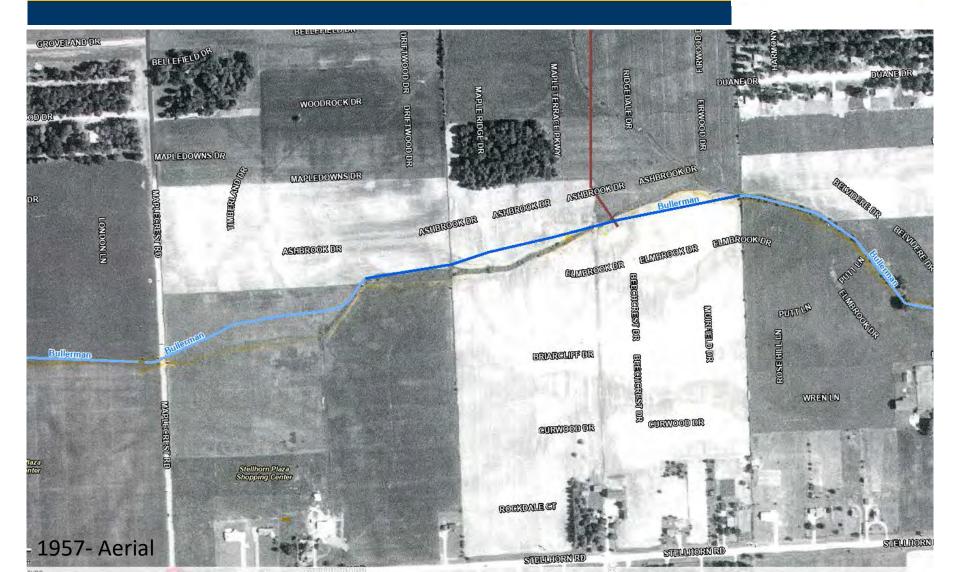

at does the Stormwater Utility do?



- Every property contributes to runoff
- Property Protection
- Water Quality Protection











#### 2020 Stormwater System Size



- 691 miles of storm pipe
- 74 miles of major ditches
- 20,503 inlets
- 756 catch basins
- 10,489 storm manholes
- Detention facilities
- 92 sq. miles service area









#### Clean Drains Fort Wayne 2025





#### **BE A STORM DRAINER!**



Register today and receive a FREE cleaning kit and t-shirts for you, family and friends!

ONLY RAIN IN THE DRAIN.

**CleanDrainsintheFort.org** 







#### CATCHING RAIN







Rain Gardens v

**Green Standards** 

Homeowner Solutions >

#### CatchingRainFW.org

- -Build & register your rain garden
- -Rain Garden workshop classes
- -Learn stormwater management practices



















1972- Aerial





### Stormwater System Today





### **Drainage Complaints**







*Reminder* – Call 311 to report issues

## Drainage Issues









## Drainage Issues







## **Proposed Solution**





#### In -Line Storage Wetland - Option A









### In -Line Storage Wetland - Option B









#### **Back Yard Work Limits**



DAYLIGHT CHANNEL WEST - SEEDING PLAN





SEEDING LEGEND

|        | LIMIT OF WORK                    |     |  |  |
|--------|----------------------------------|-----|--|--|
|        | LOW FLOW CHANNEL                 | 130 |  |  |
|        | BASIC WETLAND SEED MIX           |     |  |  |
|        | SHORE STABILIZATION SEED MIX     |     |  |  |
|        | LIPLAND - SIDE SLOPE MIX         |     |  |  |
| XXXXXX | PLANT SPECIES CALLOUT & QUANTI