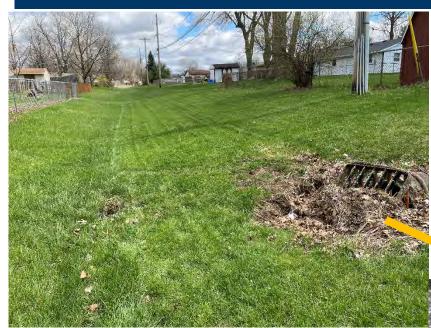

# New Storm Outfalls from Neighborhood

Current example outfall from project area

Storm Outfalls from neighborhood drainage will look similar to this.