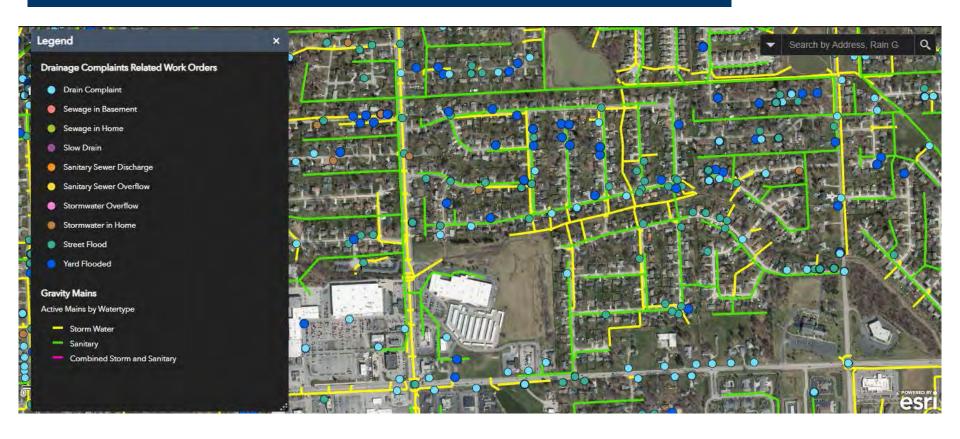

### **Drainage Complaints**

*Reminder* – Call 311 to report issues

## Drainage Issues