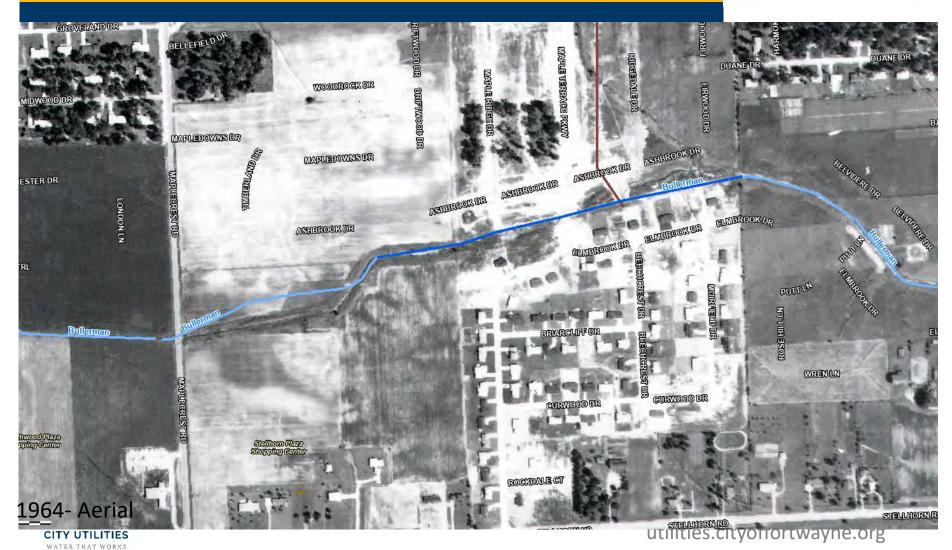

oes the Stormwater Utility do?



- Every property contributes to runoff
- Property Protection
- Water Quality Protection











#### 2020 Stormwater System Size



- 691 miles of storm pipe
- 74 miles of major ditches
- 20,503 inlets
- 756 catch basins
- 10,489 storm manholes
- Detention facilities
- 92 sq. miles service area









#### Clean Drains Fort Wayne 2025





#### **BE A STORM DRAINER!**



Register today and receive a FREE cleaning kit and t-shirts for you, family and friends!

ONLY RAIN IN THE DRAIN.

**CleanDrainsintheFort.org** 







#### CATCHING RAIN







Rain Gardens v

**Green Standards** 

Homeowner Solutions >

#### CatchingRainFW.org

- -Build & register your rain garden
- -Rain Garden workshop classes
- -Learn stormwater management practices



















1972- Aerial





### Stormwater System Today





### **Drainage Complaints**







*Reminder* – Call 311 to report issues

## Drainage Issues









## Drainage Issues







## **Proposed Solution**





#### In -Line Storage Wetland - Option A









### In -Line Storage Wetland - Option B









#### **Back Yard Work Limits**



DAYLIGHT CHANNEL WEST - SEEDING PLAN





SEEDING LEGEND

|        | LIMIT OF WORK                    |     |  |  |
|--------|----------------------------------|-----|--|--|
|        | LOW FLOW CHANNEL                 | 130 |  |  |
|        | BASIC WETLAND SEED MIX           |     |  |  |
|        | SHORE STABILIZATION SEED MIX     |     |  |  |
|        | LIPLAND - SIDE SLOPE MIX         |     |  |  |
| XXXXXX | PLANT SPECIES CALLOUT & QUANTITY |