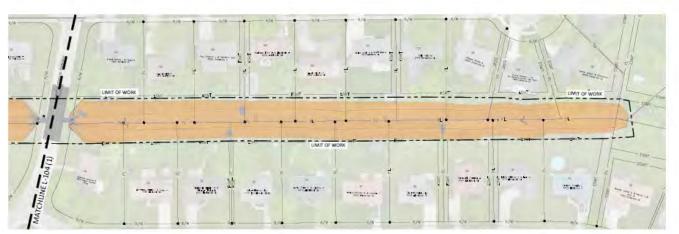

#### **Back Yard Work Limits**

| SYM8. | SOIL TYPE                                       | STOCKPILED<br>QUANTITY (CY) | EST. QUANTITY<br>INSTALLED (CV) |
|-------|-------------------------------------------------|-----------------------------|---------------------------------|
|       | STOCKPILED<br>WETLAND SOIL<br>(SW)              | 965 CY                      | 900 CY                          |
|       | STOCKPILED<br>TOPSOIL (ST)                      | 3,572 CY                    | 3,500 CY                        |
| 111   | STOCKPILED<br>SUBSOIL (SS)                      | 63,000 CY                   | 25,000 CY                       |
|       | STOCKPILED<br>MAINTENANCE<br>TRAIL SOIL (MT)    |                             | 400 CY                          |
|       | STOCKPILED<br>DAYLIGHT<br>CHANNEL SOILS<br>(DC) | 1,111 CY                    | 1050 CY                         |

#### PROPOSED SOILS NOTES:

- PROPOSED SOILS PLAN ILLUSTRATES LOCATION FOR EACH TYPE OF STOCKPILED SOIL TO BE PLACED IN THE PROJECT
- AREA.

  STOCKNIED WETLAND SOIL (SW) SHALL BE PLACED AT 6"
  DPTH WITHIN BANKFULL LOCATIONS AND DEPRESSIONS
  SHOWN INTHE PLAN.

  STOCKNIED TOPSOIL (ST) SHALL BE PLACED AT 4" DEPTH
  ON BASIN PRIMITER SLOPES AS SHOWN.

  STOCKNIED SUBSOIL (SS) SHALL BE PLACED AT BERM
  LOCATIONS AS SHOWN, TRACE S
- PROPOSED SUBGRADE ELEVATION IS REACHED. COMPACT EACH LIFT PRIOR TO INSTALLING NEXT LIFT. BERM SUBGRADE ELEVATION SHALL BE 4" BELOW FINISHED

DAYLIGHT CHANNEL EAST - PROPOSED SOILS PLAN 2) DATEN

DAYLIGHT CHANNEL WEST - PROPOSED SOILS PLAN

SCALE: 1" - 40'-0"