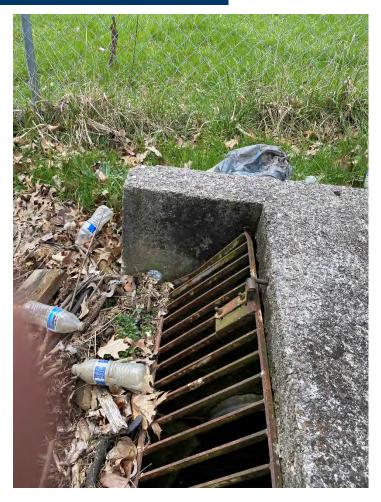

# New Storm Outfalls from Neighborhood

Current example outfall from project area

Storm Outfalls from neighborhood drainage will look similar to this.