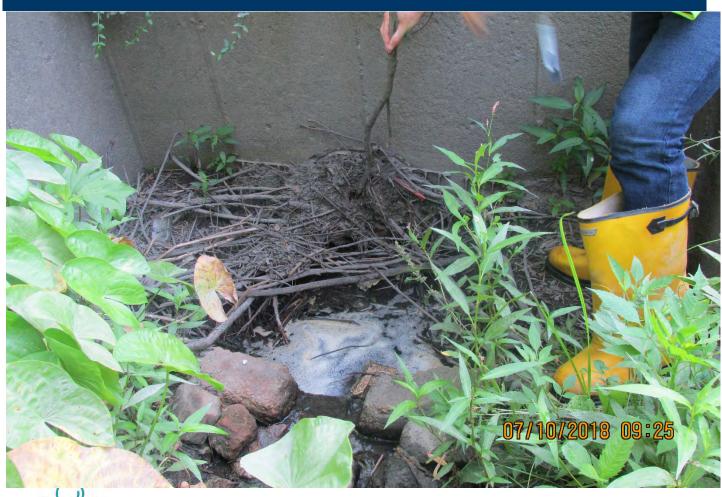

# New Storm Outfalls from Neighborhood

Current example outfall from project area

Storm Outfalls from neighborhood drainage will look similar to this.